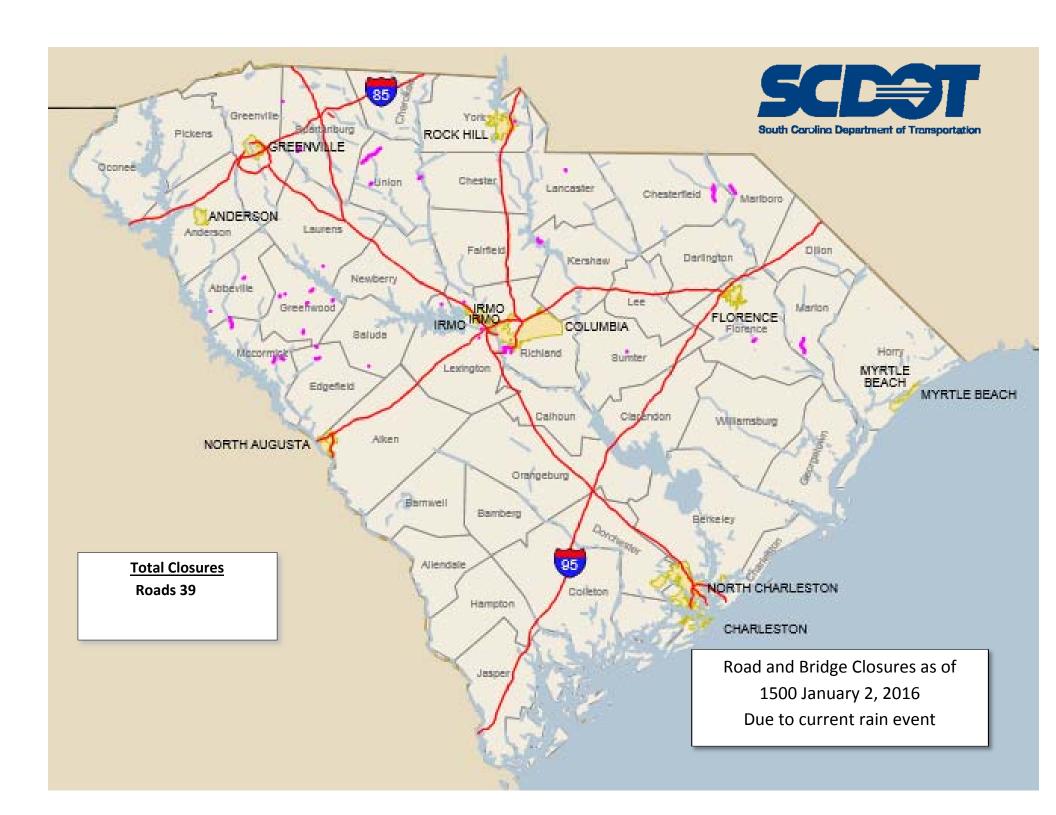

## **Abbeville County**

| Road Name                                                  | From                                                          | То                                                               | Description                                                                                |  |  |  |  |  |
|------------------------------------------------------------|---------------------------------------------------------------|------------------------------------------------------------------|--------------------------------------------------------------------------------------------|--|--|--|--|--|
| Campfield<br>Church Rd<br>Peach Orchard<br>Rd              | SC 201 Level<br>Land Hwy<br>S-32 (Old<br>Calhoun Falls<br>Rd) | S-326 (Uldrick<br>Circle)<br>S-110<br>(Anderson St)              | Closed due to undermining at cross line pipe. Closed due to undermining at cross line pipe |  |  |  |  |  |
| Cherokee County                                            |                                                               |                                                                  |                                                                                            |  |  |  |  |  |
| Road Name                                                  | From                                                          | То                                                               | Description                                                                                |  |  |  |  |  |
| S-364 Oakland<br>Ave.                                      | Mill Street                                                   | Kindrick Street                                                  | Closed due to flooding and washout.                                                        |  |  |  |  |  |
| Chesterfield County                                        |                                                               |                                                                  |                                                                                            |  |  |  |  |  |
| Road Name                                                  | From                                                          | То                                                               | Description                                                                                |  |  |  |  |  |
| Juniper Road (s-<br>13-494)<br>Old Cash Road<br>(S-13-148) | Old Cash Road<br>(S-13-148)<br>Juniper Road<br>(S-13-494)     | Bridge over<br>Juniper Creek<br>Bridge over<br>Thompson<br>Creek | Closed due to flooding.  Closed due to flooding.                                           |  |  |  |  |  |
| Edgefield Cou                                              | ınty                                                          |                                                                  |                                                                                            |  |  |  |  |  |
| Road Name                                                  | From                                                          | То                                                               | Description                                                                                |  |  |  |  |  |
| Timmerman<br>Road<br>Virgil Wall road                      | S-19-36 ( Pleasant Lane Road) S-19-284 (Virgil Wall Road)     | US 25 Greenwood County Line                                      | Closed due to flooding.  Closed due to flooding.                                           |  |  |  |  |  |
| Florence Cou                                               | nty                                                           |                                                                  |                                                                                            |  |  |  |  |  |
| Road Name                                                  | From                                                          | То                                                               | Description                                                                                |  |  |  |  |  |
| East Friendfield<br>Road                                   | S-34<br>(Friendfield<br>Road)                                 | S-72 (N. Old<br>Georgetown<br>Road)                              | Closed due to flooding<br>the lynches river has<br>flooded over the roadway.               |  |  |  |  |  |
| Greenwood County                                           |                                                               |                                                                  |                                                                                            |  |  |  |  |  |
| Road Name                                                  | From                                                          | То                                                               | Description                                                                                |  |  |  |  |  |
| Bethel Road                                                | S-62 Bowie                                                    | Scotts Ferry                                                     | Closed due to flooding.                                                                    |  |  |  |  |  |
| Chinquapin Rd.                                             | Road<br>0.05 mi. East<br>of Bridge                            | Road<br>0.05 mi. West<br>of Bridge                               | Closed due to flooding.                                                                    |  |  |  |  |  |
| Creek Rd. West                                             | East side of dam                                              | West side of dam                                                 | Closed due to flooding.                                                                    |  |  |  |  |  |
| Dyson Road<br>Scotch Cross                                 | dam<br>S-42<br>Pembroke<br>Road                               | SC 702                                                           | Closed due to flooding.                                                                    |  |  |  |  |  |