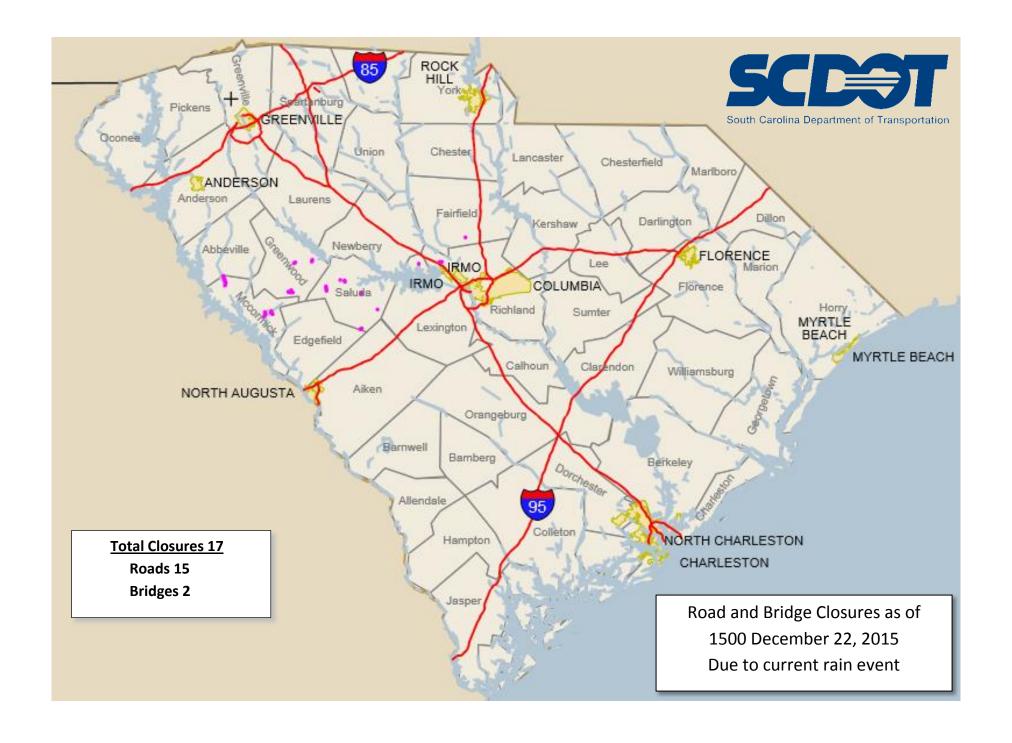

# Closures Due to December 21-22 Rain Event

# **Fairfield County**

| Road Name                  | From                         | To                      | Description                                                                                                                                 |
|----------------------------|------------------------------|-------------------------|---------------------------------------------------------------------------------------------------------------------------------------------|
| Cowhorn Road<br>(S-20-362) | West Peach Road<br>(S-20-30) | US Highway<br>321 South | The Bridge oveer Little Cedar<br>Creek is currently overtopped<br>with water and should re-<br>open tomorrow after a<br>thorough inspection |

#### **Greenwood County**

| Road Name                  | From                        | То                           | Description             |
|----------------------------|-----------------------------|------------------------------|-------------------------|
| Bethel Road                | Bowie Road                  | Scotts Ferry<br>Road         | Closed due to flooding. |
| Bowie Road                 | Bowie Road                  | Browntown<br>Road            | Closed due to flooding. |
| <u>Island Ford</u><br>Road | S-418 Pleasant<br>Rock Road | S-102 Carter<br>Road         | Closed due to flooding. |
| Scotch Cross<br>Road       | Pembroke Road               | Tillman<br>Territory<br>Road | Closed due to flooding. |

# **Lexington County**

| Road Name      | From            | To         | Description             |
|----------------|-----------------|------------|-------------------------|
| Murray Lindler | Lakeshore Drive | Old Bush   | Closed due to flooding. |
| Road           |                 | River Road |                         |

## **McCormick County**

| Road Name       | From     | To          | Description             |
|-----------------|----------|-------------|-------------------------|
| <u>Hunters</u>  | S-33-163 | S-33-21     | Closed due to flooding. |
| <u>Crossing</u> |          |             |                         |
| New Hope Road   | S-33-86  | S-33-22     | Closed due to flooding. |
| St. Paul Church | SC 823   | Abbeville   | Closed due to flooding. |
| <u>Road</u>     |          | County Line |                         |

#### **Richland County**

| Road Name   | From           | To         | Description                 |
|-------------|----------------|------------|-----------------------------|
| Shady Grove | St. Johns Road | West Shady | Closed due to flooding.     |
| <u>Road</u> |                | Grove Road |                             |
| West Shady  | Ash Court      | Julius     | Closed due to road washout. |
| Grove Road  |                | Richardson |                             |
|             |                | Road       |                             |

## **Saluda County**

| Road Name           | From             | То           | Description             |
|---------------------|------------------|--------------|-------------------------|
| Church Rd           | near US 178      | near Goff Rd | Closed due to flooding. |
| Fruit Hill Rd       | near US 178      | Arrie Ln     | Closed due to flooding. |
| <u>Highpoint Rd</u> | near 501         | near Long Rd | Closed due to flooding. |
| John J Rushton      | near Long Rd     | near S-41-   | Closed due to flooding. |
| <u>Rd</u>           |                  | 501          |                         |
| Old Plank Rd.       | Saluda/Edgefield | S-41-22 (Mt. | Closed due to flooding. |
|                     | County Line      | Calvary Rd.) |                         |
| Shiloh Rd           | Near bridge      | Near bridge  | Closed due to flooding. |