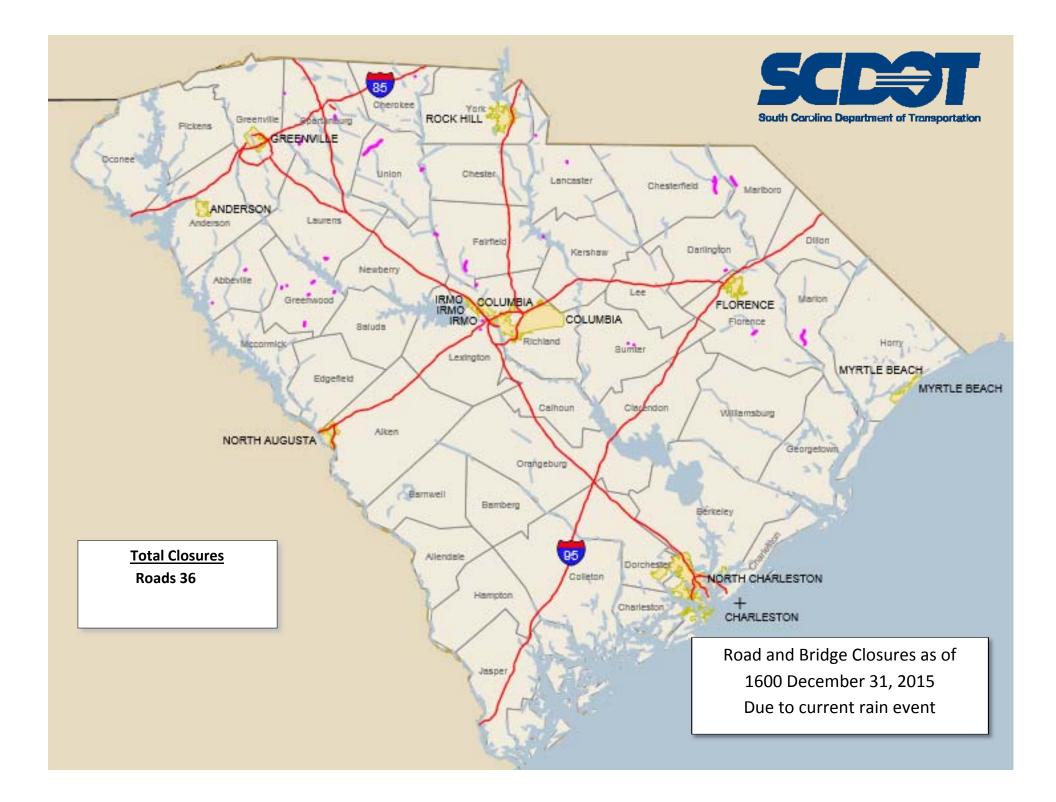

## **Abbeville County**

| Abbeville County                                     |                                   |                               |                                                                  |  |  |  |
|------------------------------------------------------|-----------------------------------|-------------------------------|------------------------------------------------------------------|--|--|--|
| Road Name                                            | From                              | То                            | Description                                                      |  |  |  |
| <u>Campfield</u><br><u>Church Rd</u>                 | SC 201 Level<br>Land Hwy          | S-326 (Uldrick<br>Circle)     | Closed due to<br>undermining at cross