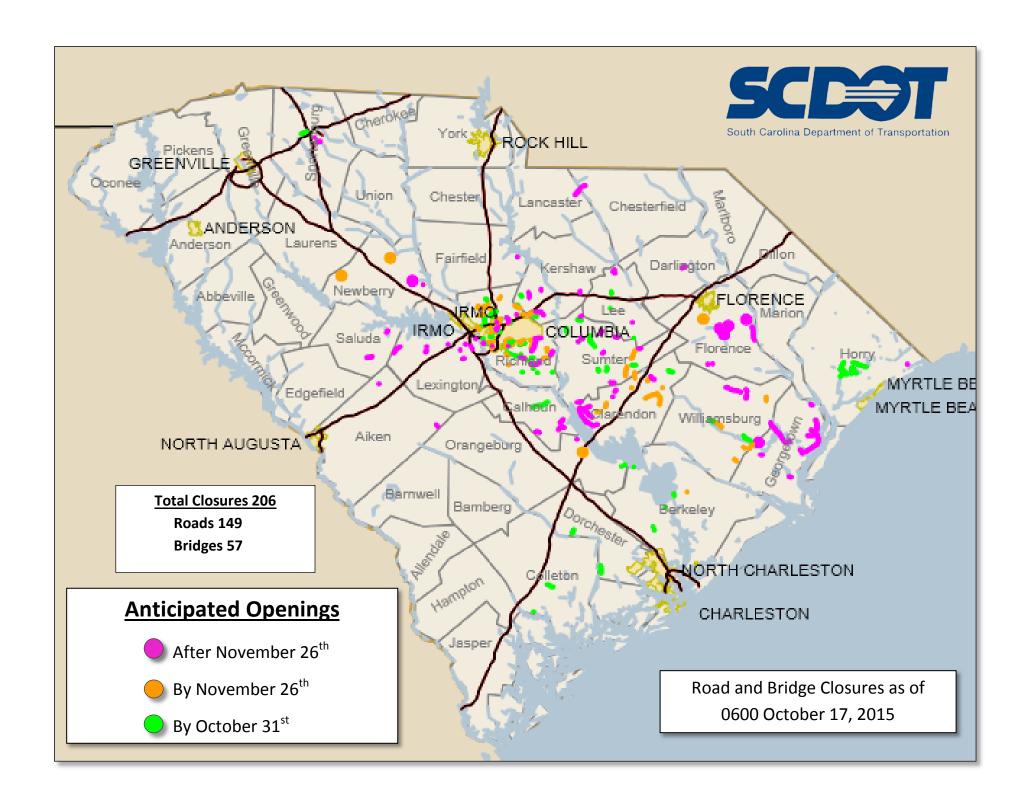

## Road and Bridge Closures as of 0600 October 17, 2015

| Aiken County                           | •                                       |                                                |                                                                                                                        |                     |
|----------------------------------------|-----------------------------------------|------------------------------------------------|------------------------------------------------------------------------------------------------------------------------|---------------------|
| Road Name                              | From                                    | То                                             | Description                                                                                                            | Anticipated Opening |
| Rocky Grove<br>Road                    | C -924 (County<br>Road Hoover<br>Road)  | S-2111 (Warner<br>Road)                        | Closed due to road washout.<br>Severe Erosioin to roadway (not<br>passable), tree down, electrical<br>wires obstrution | After November 26th |
| <u>Old Shoals</u><br><u>Road</u>       | US 1                                    | Mt Pleasant Road                               | Closed due to washout at bridge.<br>Bridge Slab failing and washing out.<br>This is inside a construction project.     | After November 26th |
| Berkeley Cou                           | inty                                    |                                                |                                                                                                                        |                     |
| Road Name                              | From                                    | То                                             | Description                                                                                                            | Anticipated Opening |
| Spiers Landing<br>Rd.                  | Buck Pond Lane                          | Dead End                                       | Closed due to flooding. Cross line pipe failure and road washout                                                       | By October 31st     |
| Compton Dr.                            | Gants Rd.                               | Crystal Shores Dr.                             | within these mile points. Closed due to road washout.                                                                  | By October 31st     |
| Gross Ave.                             | Hickory Hill Dr.                        | Farrell St.                                    | Closed due to road washout.                                                                                            | By October 31st     |
| <u>Haynesville</u><br><u>Extension</u> | Trivers Dr.                             | Haynesville Rd.                                | Closed due to road washout.                                                                                            | By October 31st     |
| Calhoun Cou                            | nty                                     |                                                |                                                                                                                        |                     |
| Road Name                              | From                                    | То                                             | Description                                                                                                            | Anticipated Opening |
| <u>US 601</u>                          | S 42 Prefernce<br>Road                  | SC 419 Fort Mott<br>Road                       | Pavement failure.                                                                                                      | By October 31st     |
| <u>Community Club</u><br>Road          | SC 6 Old # 6<br>Highway                 | SC 267 McCords<br>Ferry                        | Closed due to road washout.                                                                                            | After November 26th |
| <u>Tynah Road</u>                      | SC267                                   | S72                                            | Closed due to road washout.                                                                                            | After November 26th |
| <u>Church Camp</u><br><u>Road</u>      | SC 33                                   | Dwight Swamp<br>Road                           | Closed due to road washout.                                                                                            | After November 26th |
| Chesterfield                           | County                                  |                                                |                                                                                                                        |                     |
| Road Name                              | From                                    | То                                             | Description                                                                                                            | Anticipated Opening |
| <u>S-13-67</u><br>Taxahaw Road         | S-13-559 Milton<br>Arant Road           | Lancaster County<br>Line                       | Damage to piles. Bridge closed until further notice.                                                                   | After November 26th |
| Clarendon Co                           | ounty                                   |                                                |                                                                                                                        |                     |
| Road Name                              | From                                    | То                                             | Description                                                                                                            | Anticipated Opening |
| Pudding Swamp<br>Road                  | S-45 (Pudding<br>Swamp Road)            | S-132 (Sandhill<br>Road)                       | Closed due to flooding.                                                                                                | By October 31st     |
| Everett Road                           | Panola Road (S-<br>14-41)               | Pultizer Road (S-14-                           | Closed due to road washout.                                                                                            | By November 26th    |
| Hotel Street                           | S-601 (Galloway                         | 258)<br>S-632 (Pinecrest                       | Closed due to road washout.                                                                                            | By November 26th    |
| June Burn Road                         | Road)<br>SC 527 (Black<br>River Road) @ | Acres) just south of SC 527 (Black River Road) | S-40 (June Burn Rd.) washed out at intersection with SC 527. SC 527                                                    | By November 26th    |
| <u>Plowden Mill</u><br>Road            | Intersection<br>S-14-121                | @ Interse<br>County Line                       | still open.<br>Closed due to flooding.                                                                                 | By November 26th    |
| North<br>Brewington<br>Road            | SC-261<br>Kingstree Hwy<br>MP 10.39     | S-14-40 June Burn<br>Rd MP15.21                | Closed due to flooding pipe wash out.                                                                                  | By November 26th    |
|                                        | C 14 70                                 | C 14 462                                       | Closed due to read washout                                                                                             | By November 26th    |