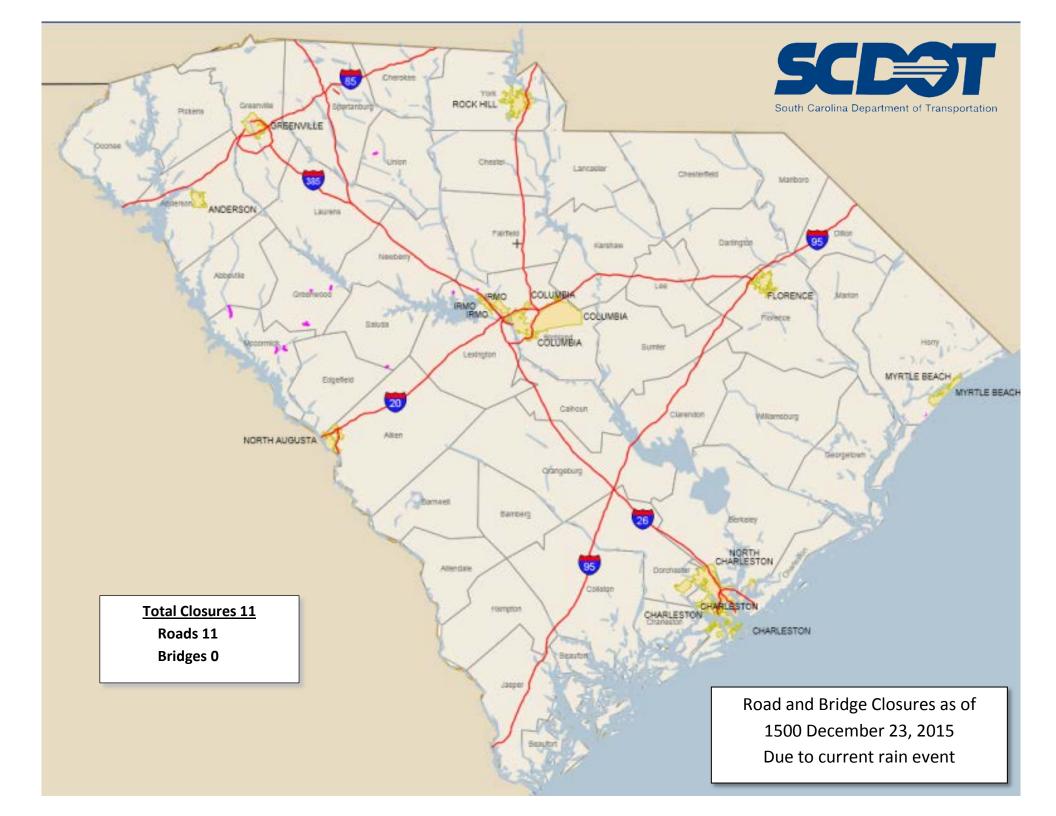

## Closures Due to December 21-23 Rain Event

| Greenwood County                            |                                              |                                                              |                                                                                                                                                                                              |
|---------------------------------------------|----------------------------------------------|--------------------------------------------------------------|----------------------------------------------------------------------------------------------------------------------------------------------------------------------------------------------|
| Road Name                                   | From                                         | То                                                           | Description                                                                                                                                                                                  |
| Bethel Road                                 | Bowie Road                                   | Scotts Ferry<br>Road                                         | Closed due to flooding.                                                                                                                                                                      |
| Bowie Road                                  | Bowie Road                                   | Browntown                                                    | Closed due to flooding.                                                                                                                                                                      |
| Island Ford<br>Road<br>Scotch Cross<br>Road | S-418 Pleasant<br>Rock Road<br>Pembroke Road | Road<br>S-102 Carter<br>Road<br>Tillman<br>Territory<br>Road | Closed due to flooding.  Closed due to flooding.                                                                                                                                             |
| Lexington County                            |                                              |                                                              |                                                                                                                                                                                              |
| Road Name                                   | From                                         | То                                                           | Description                                                                                                                                                                                  |
| <u>Murray Lindler</u><br><u>Road</u>        | Lakeshore Drive                              | Old Bush<br>River Road                                       | Closed due to flooding.                                                                                                                                                                      |
| McCormick County                            |                                              |                                                              |                                                                                                                                                                                              |
| Road Name                                   | From                                         | То                                                           | Description                                                                                                                                                                                  |
| <u>Hunters</u><br>Crossing                  | S-33-163                                     | S-33-21                                                      | Closed due to flooding.                                                                                                                                                                      |
| New Hope Road St. Paul Church Road          | S-33-86<br>SC 823                            | S-33-22<br>Abbeville<br>County Line                          | Closed due to flooding. Closed due to flooding.                                                                                                                                              |
| Richland County                             |                                              |                                                              |                                                                                                                                                                                              |
| Road Name                                   | From                                         | То                                                           | Description                                                                                                                                                                                  |
| West Shady<br>Grove Road                    | Ash Court                                    | Julius<br>Richardson<br>Road                                 | Closed due to road washout.                                                                                                                                                                  |
| Saluda County                               |                                              |                                                              |                                                                                                                                                                                              |
| Road Name                                   | From                                         | То                                                           | Description                                                                                                                                                                                  |
| Old Plank Rd.                               | Saluda/Edgefield<br>County Line              | S-41-22 (Mt.<br>Calvary Rd.)                                 | Closed due to flooding.                                                                                                                                                                      |
| Union County                                |                                              |                                                              |                                                                                                                                                                                              |
| Road Name                                   | From                                         | То                                                           | Description                                                                                                                                                                                  |
| S-25 Mt.<br>Lebanon Rd.                     | SC 215 Buffalo<br>Springs Hwy                | S-85 Putman<br>Rd.                                           | Road has been closed due to flooding of<br>the roadway, and has created a washout<br>unsafe for travel. Detoure route is in<br>place, estimated time for repairs is yet to<br>be determined. |