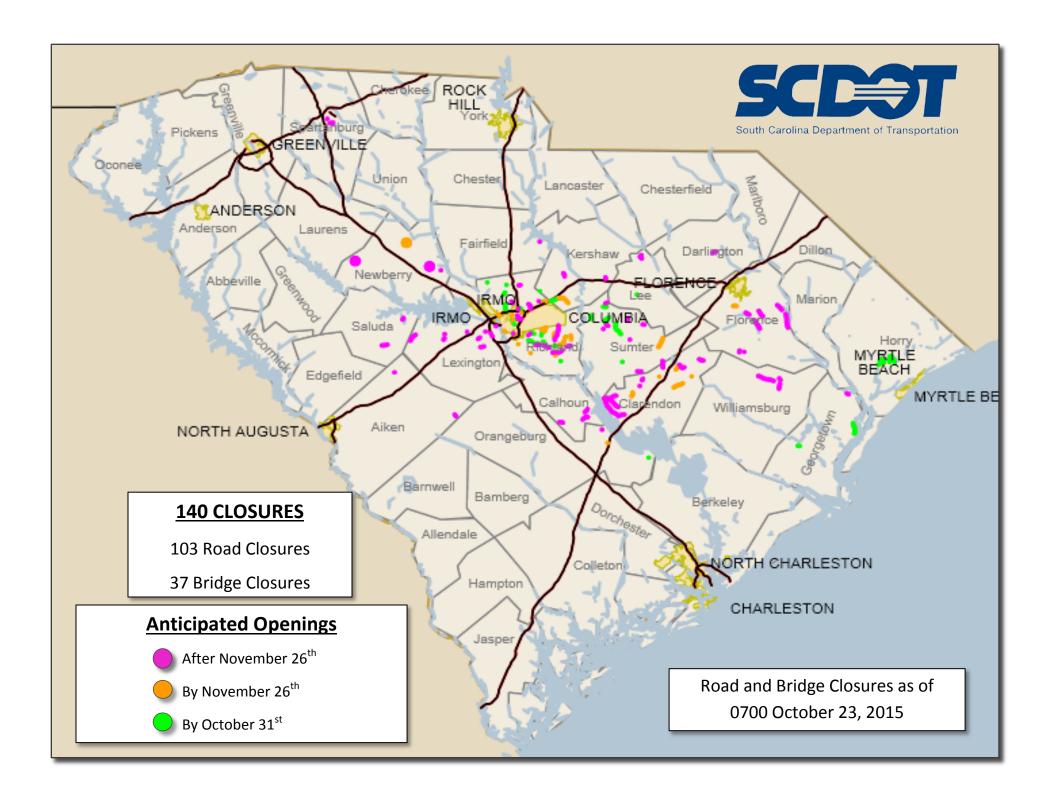

# Road and Bridge Closures as of 10-23-2015

Description

**Anticipated Opening** 

То