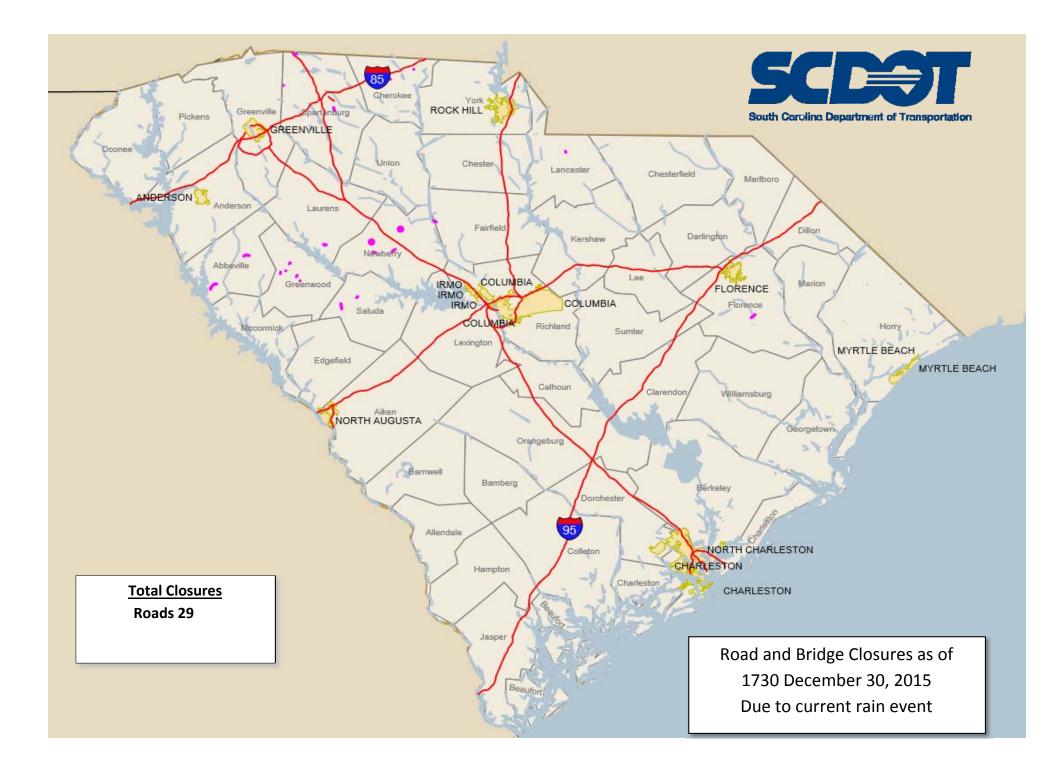

## Abbeville County

| Road Name        | From              | То              | Description             |
|------------------|-------------------|-----------------|-------------------------|
| <b>Campfield</b> | SC 201 Level Land | S-326 (Uldrick  | Closed due to flooding. |
| Church Rd        | Hwy               | Circle)         |                         |
| Peach Orchard    | S-32 (Old Calhoun | S-110 (Anderson | Closed due to flooding. |
| <u>Rd</u>        | Falls Rd)         | St)             |                         |

## Cherokee County

| Road Name         | From           | То              | Description             |
|-------------------|----------------|-----------------|-------------------------|
| S-364 Oakland     | Mill Street    | Kindrick Street | Closed due to flooding.